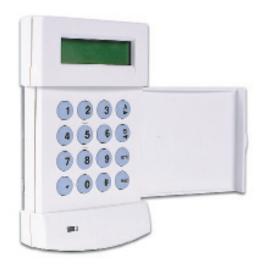

#### Master Controller

- Backlit LCD display and buttons
- Full dimmer remote control all functions available
- Intelligent system channel mapping, controls multiple dimmers simultaneously
- Tough aesthetically pleasing plastic case
- Built-in timeclock functions
- Lockable editing functions using security PIN number
- Networking by standard Cat 5 cable

## **Overview**

The Chilli Master Controller can be used with any combination of Chilli dimmers, and provides full remote control and system monitoring.

By duplicating the dimmer controls, the Chilli Master Controller can be used to set all of the functions of any dimmer in the network, as well as record and playback memories.

The integration of timeclock functions allows for events to be played back at specific times of the day.

The Chilli Master Controller can be used as a handheld or wall mounted (single UK 47mm back box) unit, and comes in a tough plastic case.