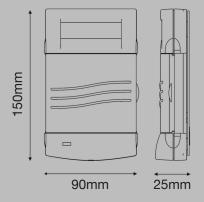

#### Master Controller

Dimensions: 150mm (H) x 90mm (w)

x 25mm (D) Weight: 1.1Kg