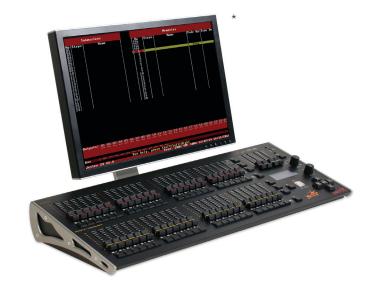

# **Jester 24/48**

### 48 Channel Memory Lighting Console

### **Features**

- 48 Channel Memory Lighting Console
- Playback stack
- Patching to 512 DMX channels
- DMX in allowing snapshots of all 512 DMX channels
- VGA Monitor Port
- USB storage and keyboard support
- MIDI Notes & Show Control
- Lock Function
- LCD Display for stand-alone use
- Online Help in multiple languages
- Offline Editor (Phantom Jester)
- Remote triggers
- Upgradeable firmware
- External power supply
- 24/48 channels of control
- 48 Submasters
- 24 Auxillary Buttons

### **Overview**

Jester 24/48 is perfect for small to medium show lighting applications where a greater channel count is needed. With a wide range of features, intuitive operation and great value, Jester 24/48 delivers outstanding performance show after show.

The three operating modes feature control in preset, program or playback including using a traditional theatre playback stack. The Jester 24/48 is a fully functional memory console complimented with on-board LCD display and plug-in monitor port as standard.

With 24 auxiliary buttons used to trigger DMX devices such as scrollers, smoke machines or strobes, MIDI capabilities, a USB port to backup shows and even a DMX In port for snapshot/backup use, the Jester 24/48 delivers truly wide user appeal.

\*Monitor not included