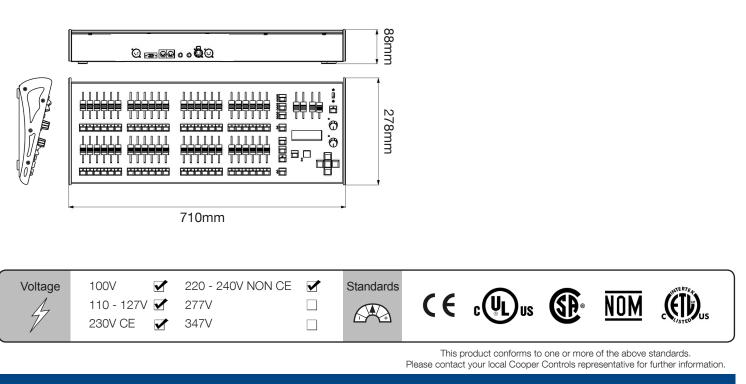

### **Specifications**

- Control Channels: Up to 512
- Channel Faders: 48
- Preset Master Faders: 2
- Fade Time Controls: 1 (Split Up/Down times can be programmed)
- Sequence Speed Control: 1
- Sequence Master Fader: 1
- Grand Master Fader: 1
- Blackout Button: 1
- Flash Buttons: 48
- Midi In/Thru
- VGA Monitor Port
- Audio Input
- Remote Input
- Storage and Keyboard Connections
- Power Supply: External 100-240 Volts 50/60Hz
- DMX Output: 1 Universe
- DMX Input: 1 Universe
- DMX to USITT DMX-512 1990 Protocol
- Dimensions: 88mm(H) x 710mm(W) x 278mm(D)
- Weight: 6.5Kg (14.3lb)
- Operating environment: +5°C to +40°C
- Humidity: 5% to 95% Non condensing

## Dimensions

**COOPER** Controls