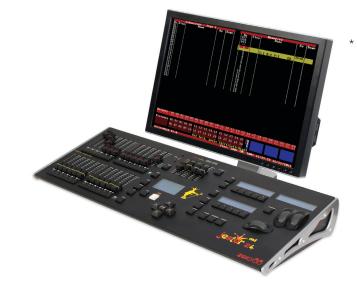

# **Jester ML24**

## 24 Channel Moving Light Console

## **Overview**

The Jester ML24 is a powerful performer across rock, theatre and corporate lighting presentations. The console offers users a cost effective solution for control of up to 30 moving lights and 24 dimmer channels. Featuring an effects system, recorded pallets, and an extensive library of fixture personalities, the Jester ML24 is an ideal choice for mixed lighting venues.

\*Monitor not included