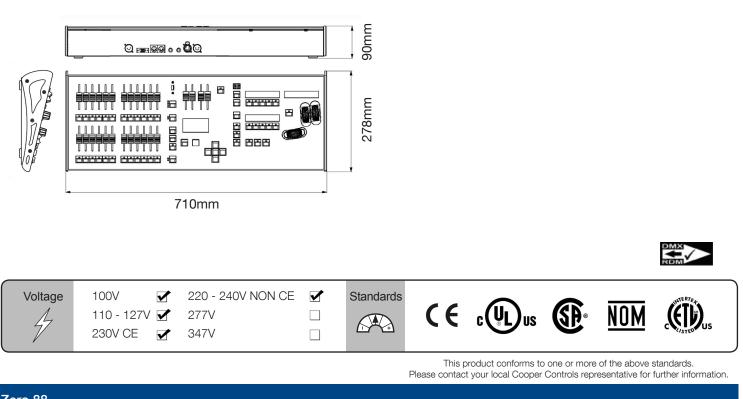

#### **Specifications**

- Control Channels: Up to 512
- Channel Faders: 24
- Fixture select buttons: 3 pages of 10
- Preset Master Faders: 2
- Sequence Master Fader: 1
- Grand Master Fader: 1
- Blackout Button: 1
- Flash Buttons: 24
- Midi In/Thru
- VGA Monitor Port
- Audio Input
- Remote Input
- Storage and Keyboard Connections
- Power Supply: External 100-240 Volts 50/60Hz
- DMX Output: 1 Universe
- DMX Input: 1 Universe
- DMX to USITT DMX512-A
- RDM Enabled
- Dimensions: 90mm(H) x 710mm(W) x 278mm(D)
- Weight: 6.5Kg (14.3lb)
- Operating environment: +5°C to +40°C
- Humidity: 5% to 95% Non condensing

### **Dimensions**

**COOPER** Controls