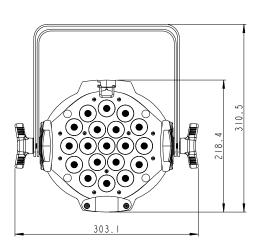

#### **Drawing Diagram:**

90 - 240VAC, 180W 281mm x 310mm x 234mm,

CE and C-Tick marked

Luminance:

4400 lumens

CRI/CQS:

90 (RGBW)