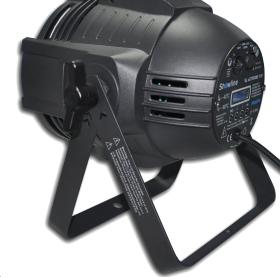

#### SL ePAR 180

The SL ePAR 180 luminaire utilizes 19 homogenized RGBW LEDs to deliver over 4400 lumens of output. The split yoke bracket allows for easy hanging or floor mounting.

Constructed from robust diecast aluminium, the SL ePAR 180 is an ideal energy saving replacement for halogen PAR luminaires. Ideal for lighting simple stages in hotels, clubs, and shopping malls , the SL ePAR 180 provides designers with a LED luminaire that delivers uniform colour, high output, and excellent reliability.

Configuration is made easy through use of the simple LCD menu system and the SL ePAR 180 is RDM enabled, allowing for fast commissioning and testing from a remote location.

#### Features:

- Rugged Construction
- High Quality LED's for strong output and colour
- Built-in colour presets, effects and chases
- Hamonized Colour Calibration
- HSIC (Hue Saturation Intensity Colour temperature) operation mode
- 8 or 16-bit DMX-512A operation for smooth stepless fades
- On-board LCD Menu System for addressing and setup
- Remote configuration available via RDM
- 5-pin DMX-512A(RDM) in and through connections