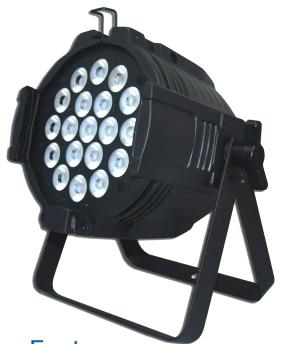

#### SL ePAR 180

The SL ePAR 180 luminaire utilizes 19 homogenized RGBW LEDs to deliver over 4400 lumens of output. The split yoke bracket allows for easy hanging or floor mounting.

Constructed from robust diecast aluminium, the SL ePAR 180 is an ideal energy saving replacement for halogen PAR luminaires. Ideal for lighting simple stages in hotels, clubs, and shopping malls , the SL ePAR 180 provides designers with a LED luminaire that delivers uniform colour, high output, and excellent reliability.