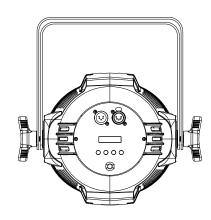

#### **Drawing Diagram:**

90 - 240VAC, 180W 281mm x 310mm x 234mm,

CE and C-Tick marked

Luminance:

4400 lumens

CRI/CQS:

90 (RGBW)