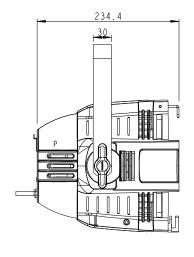

#### **Drawing Diagram:**

90 - 240VAC, 180W 281mm x 310mm x 234mm,

CE and C-Tick marked

Luminance:

4400 lumens

CRI/CQS:

90 (RGBW)