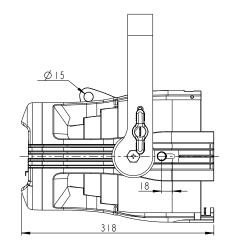

### Drawing Diagram :

Color Gel filter preset Chase - Strobe + Duration Effect Engine LED & Tungsten Curves selection Harmonize Color Calibration

Physical:

90 - 240VAC, 150VV 318mm × 284mm × 345mm, 8Kg 13''×12''×14'', 17.6 lbs CE, ETL, cTick