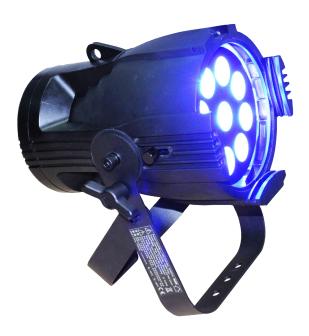

# SL PAR 150 ZOOM

The SL PAR 150 ZOOM is a die-cast aluminum LED Par can that utilizes nine homogenized RGBW LEDs to produce over 3200 lumens of output. The manual zoom provides a beam angle range from 15° to 70° and the split yoke bracket allows for easy hanging or floor mounting.

The rugged construction, internal power supply, and ease of use make the SL PAR 150 ZOOM a natural replacement for conventional PAR fixtures. Whether illuminating stages, buildings, clubs, landscapes or other entertainment and architectural elements, the SL PAR 150 ZOOM provides designers with the highest output and best color uniformity.