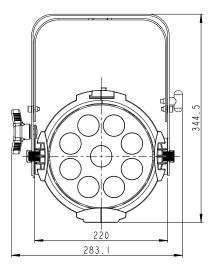

### Drawing Diagram :

Color Gel filter preset Chase - Strobe + Duration Effect Engine LED & Tungsten Curves selection Harmonize Color Calibration

Physical:

90 - 240VAC, 150VV 318mm × 284mm × 345mm, 8Kg 13''×12''×14'', 17.6 lbs CE, ETL, cTick