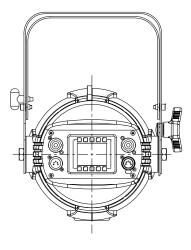

### Drawing Diagram :

Simple daisy chaining of power and data, along with a split yoke bracket permit quick setup in any orientation. Configuration is also made easy through use of the standard Showline LCD menu system.