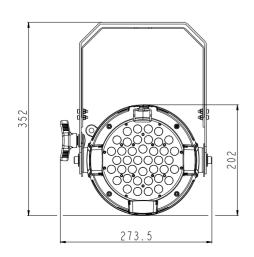

#### Drawing Diagram:

40 high power UV LEDs 352mm x 275.5mm x 202mm

Controls: 8.1 kgs

DMX-512A(RDM)
Local LCD control

Master/Slave

Luminance:
22000 mW output

8 bit 395 nm UV LED