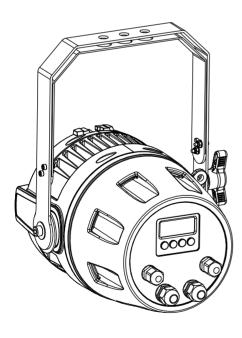

0 degree field angle
- Flicker free
- Silent passive cooling
- 8 or 16 bit DMX-512A operation
- On-board LCD Menu System for addressing and setup
- Remote configuration available via RDM
- 5 pin XLR plugs for DMX-512A(RDM) IN and THRU
- Imetre power cable for power IN and THRU

#### Drawing Diagram:







# **Showline**



### **Technical Specifications:**

Version: Features:

SL PARBLAZER 100 UV, IP65 20 degree beam angle and 40 degree field angle

Silent Passive Cooling

Optics:
20 degree beam angle

Physical:

40 degree field angle 100 - 240VAC, 100W

40 high power UV LEDs 352mm x 275.5mm x 202mm

Controls: 8.1 kgs

DMX-512A(RDM)
Local LCD control

Master/Slave

Luminance:
22000 mW output

8 bit 395 nm UV LED

#### Ordering Information:

88-095-6162-77

**SL PARBLAZER 100 UV, IP65** 





Philips Group 2014.All rights reserved.

The Company reserves the right to make any variation in design or construction to the equipment described. E&OE. Philips Entertainment delivers fully integrated lighting solutions; from simple lamps to complete systems designed with the specific needs of the entertainment and specialized display lighting markets.

www.vari-lite.com