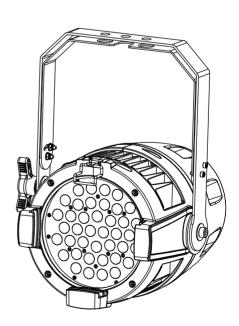

degree field angle
- Flicker free
- Silent passive cooling
- 8 or 16 bit DMX-512A operation
- On-board LCD Menu System for addressing and setup
- Remote configuration available via RDM
- 5 pin XLR plugs for DMX-512A(RDM) IN and THRU
- Imetre power cable for power IN and THRU

#### Drawing Diagram:







# **Showline**



### **Technical Specifications:**

Version: Features:

SL PARBLAZER 100 UV, IP65 20 degree beam angle and 40 degree field angle

Silent Passive Cooling

Optics:
20 degree beam angle

Physical:

40 degree field angle 100 - 240VAC, 100W

40 high power UV LEDs 352mm x 275.5mm x 202mm

Controls: 8.1 kgs

DMX-512A(RDM)
Local LCD control

Master/Slave

Luminance:
22000 mW output

8 bit 395 nm UV LED

#### Ordering Information:

88-095-6162-77

**SL PARBLAZER 100 UV, IP65** 





Philips Group 2014.All rights reserved.

The Company reserves the right to make any variation in design or construction to the equipment described. E&OE. Philips Entertainment delivers fully integrated lighting solutions; from simple lamps to complete systems designed with the specific needs of the entertainment and specialized display lighting markets.

www.vari-lite.com