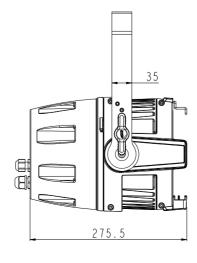

#### Drawing Diagram:

40 high power UV LEDs 352mm x 275.5mm x 202mm

Controls: 8.1 kgs

DMX-512A(RDM)
Local LCD control

Master/Slave

Luminance:
22000 mW output

8 bit 395 nm UV LED