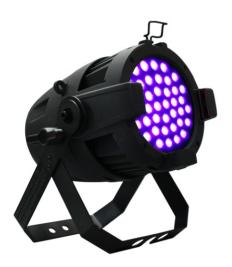

### **SL PARBLAZER 100 UV**

The SL PARBLAZER 100 UV is a high performance UV Par luminaire that delivers a powerful output, generating 395mm UV light from 40 LED emitters, and producing the distinctive visible glow that brings reactive materials and objects leaping to life.

The SL PARBLAZER 100 UV is an excellent quality UV wash luminaire, ideal for indoor, outdoor and wet environments and a safe alternative to HID and UV Flourescent luminaires. The soft edged beam delivers a light that can be easily blended between multiple units, while providing a defined beam for applications requiring more control.

#### Features:

- Rugged Construction
- 40pcs UV LEDs for exceptional output
- IP65 Rated
- 20 degree beam angle and 40 degree field angle
- Flicker free
- Silent passive cooling
- 8 or 16 bit DMX-512A operation
- On-board LCD Menu System for addressing and setup
- Remote configuration available via RDM
- 5 pin XLR plugs for DMX-512A(RDM) IN and THRU
- Imetre power cable for power IN and THRU