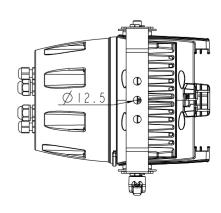

#### Drawing Diagram:

40 high power UV LEDs 352mm x 275.5mm x 202mm

Controls: 8.1 kgs

DMX-512A(RDM)
Local LCD control

Master/Slave

Luminance:
22000 mW output

8 bit 395 nm UV LED