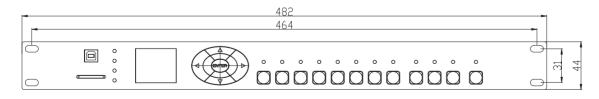

## **Drawing Diagram**:

#### Physical:

9VDC, 500mA 482 mm x 44mm x 78mm 1.1 kgs CE