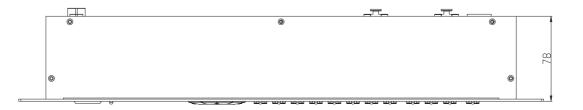

## **Drawing Diagram**:

#### Physical:

9VDC, 500mA 482 mm x 44mm x 78mm 1.1 kgs CE