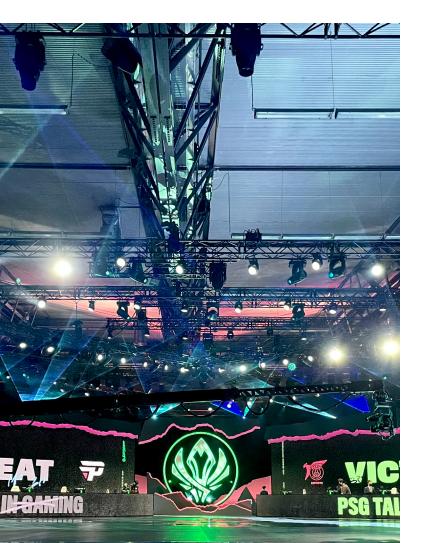

The VL2600 WASH and PROFILE luminaires were rigged in a square formation above the League of Legends stage, which also included an 'Icelandic glacier' set piece that formed a visually dynamic focus to complement Stovall's action-packed lighting design.