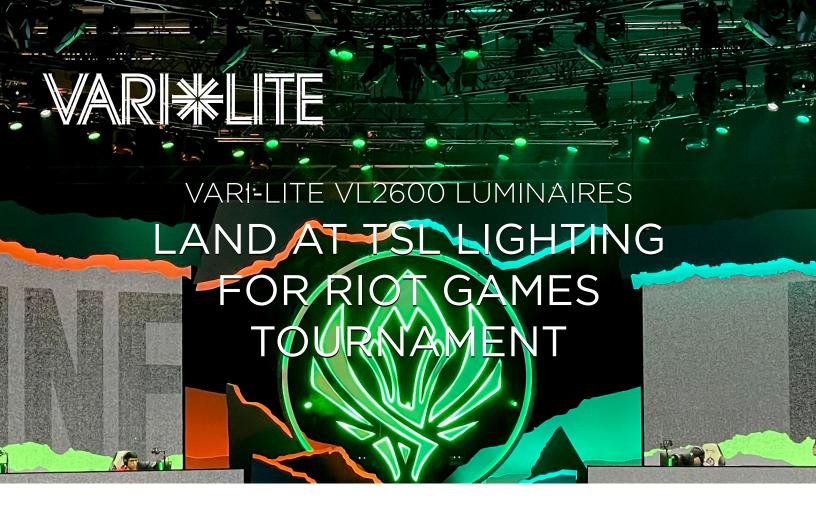

The much-liked and well-respected Basingstoke-based company brought in the VL2600s for global video game developer Riot Games' League of Legends esports tournament in Reykjavik, Iceland.

Lighting designer for the event, Mat Stovall, collaborated with TSL Lighting's Dom Sheerman to source an LED lighting package that would suit his needs – a reliable, powerful workhorse fixture that would give him powerful wash and profile capabilities with consistency in discharge for both the in-house crowd and the live-stream cameras.

TSL now has 36 VL2600 PROFILE and 36 VL2600 WASH luminaires in stock. They were trucked to Iceland via ferry from Rotterdam for the esports contest.

Twelve teams from around the world descended on the lcelandic capital's Laugardalshöll sports venue to battle out the popular game as part of the legendary Mid-Season Invitational (MSI), which was live streamed to a global audience.

The VL2600 WASH and PROFILE luminaires were rigged in a square formation above the League of Legends stage, which also included an 'Icelandic glacier' set piece that formed a visually dynamic focus to complement Stovall's action-packed lighting design.