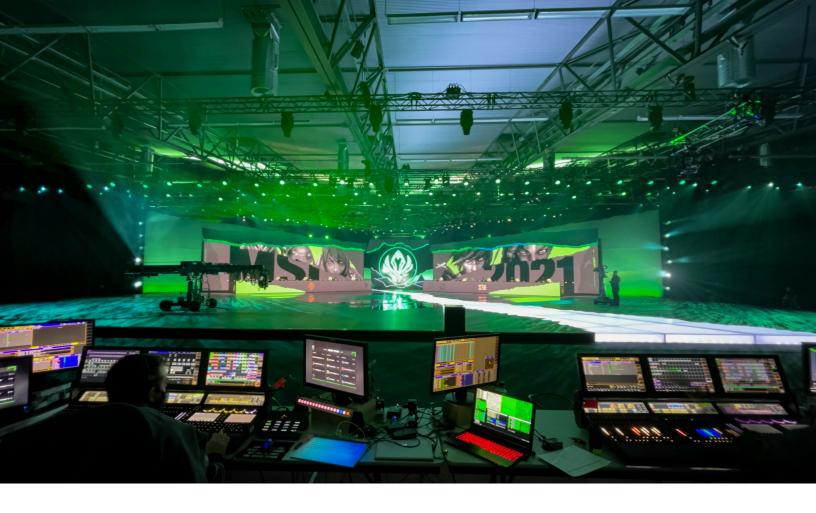

TSL now has 36 VL2600 PROFILE and 36 VL2600 WASH luminaires in stock. They were trucked to Iceland via ferry from Rotterdam for the esports contest.

Twelve teams from around the world descended on the lcelandic capital's Laugardalshöll sports venue to battle out the popular game as part of the legendary Mid-Season Invitational (MSI), which was live streamed to a global audience.

The VL2600 WASH and PROFILE luminaires were rigged in a square formation above the League of Legends stage, which also included an 'Icelandic glacier' set piece that formed a visually dynamic focus to complement Stovall's action-packed lighting design.