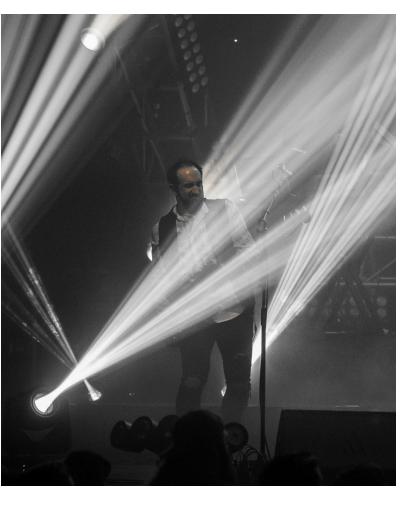

The primary VL1600 features Self took advantage of were the variable CTO, variable frost, and the effects wheel. "I was most impressed by the CRI," he says. "I have tried a lot of different fixtures in that key light position and found that they all tended to change perceived skin tone color depending on what the surrounding colors were. The VL1600 did exceptionally well holding a solid color regardless. The difference from the others was noticeable."

Self's design included maximalism effects and hugely saturated colors for some of the most standout setlist tracks. "This can often make it very difficult to render skin tone," he says. "But the VL1600 did so extraordinarily well. The effects wheel combined with color mixing allowed me to create an old school projection feel that was really cool. I try to push the limits of just how saturated and dramatic I can make a look, and the net result is some gorgeous overall looks."