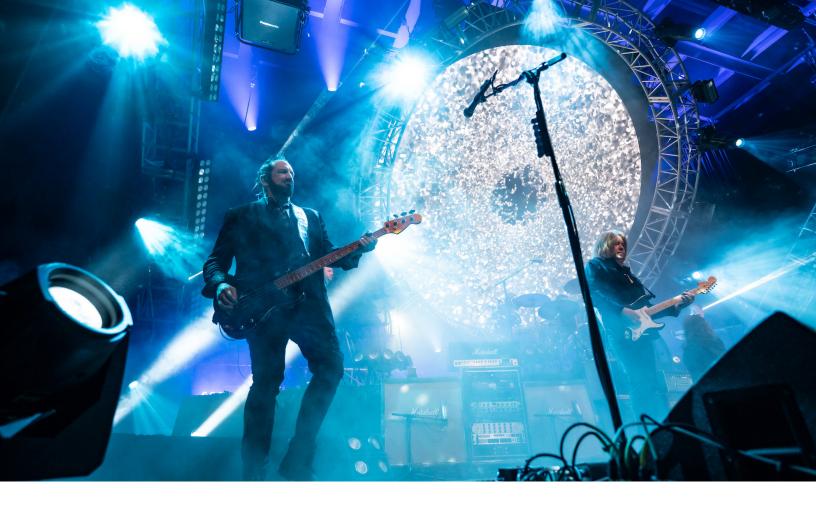

The primary VL1600 features Self took advantage of were the variable CTO, variable frost, and the effects wheel. "I was most impressed by the CRI," he says. "I have tried a lot of different fixtures in that key light position and found that they all tended to change perceived skin tone color depending on what the surrounding colors were. The VL1600 did exceptionally well holding a solid color regardless. The difference from the others was noticeable."

Self's design included maximalism effects and hugely saturated colors for some of the most standout setlist tracks. "This can often make it very difficult to render skin tone," he says. "But the VL1600 did so extraordinarily well. The effects wheel combined with color mixing allowed me to create an old school projection feel that was really cool. I try to push the limits of just how saturated and dramatic I can make a look, and the net result is some gorgeous overall looks."

El Monstero is made up of musicians from several bands, and they have been performing tribute concerts to Pink Floyd since 1999. The Pageant theatre is one of the most successful venues in America's Midwest, and celebrated its 23rd birthday in 2023.