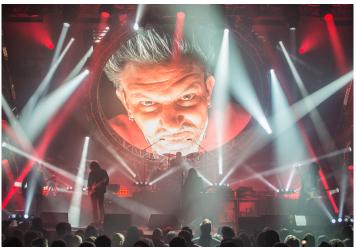

The much-loved St. Louis-based Pink Floyd tribute group El Monstero is something of an institution in the city, often playing a series of shows in the run-up to Christmas at the city's beautiful The Pageant theatre. In December 2022, they played seven sold-out nights, backed by a fittingly psychedelic lighting design by Chip Self using Vari-Lite VL1600 Profile luminaires.

Self, who is the founder of Midwest lighting production specialist Logic Systems, has been working with El Monstero for more than eight years, and has seen the band rise to Christmas period stardom in St. Louis. "These shows were very production intensive, incorporating audio, video, lighting, lasers, and pyrotechnics," says Self. "Logic Systems invested in the VL1600 Profile last year, and I wanted to use them on this show because I needed a high CRI key light fixture that could keep up with the overall intensity of the show and maintain a stable look in a very wide variety of colors and light levels."

The primary VL1600 features Self took advantage of were the variable CTO, variable frost, and the effects wheel. "I was most impressed by the CRI," he says. "I have tried a lot of different fixtures in that key light position and found that they all tended to change perceived skin tone color depending on what the surrounding colors were. The VL1600 did exceptionally well holding a solid color regardless. The difference from the others was noticeable."

Self's design included maximalism effects and hugely saturated colors for some of the most standout setlist tracks. "This can often make it very difficult to render skin tone," he says. "But the VL1600 did so extraordinarily well. The effects wheel combined with color mixing allowed me to create an old school projection feel that was really cool. I try to push the limits of just how saturated and dramatic I can make a look, and the net result is some gorgeous overall looks."