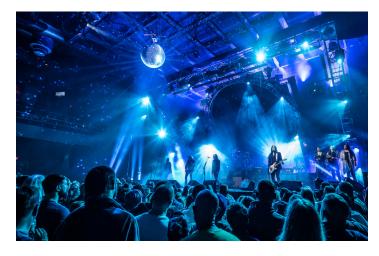

The primary VL1600 features Self took advantage of were the variable CTO, variable frost, and the effects wheel. "I was most impressed by the CRI," he says. "I have tried a lot of different fixtures in that key light position and found that they all tended to change perceived skin tone color depending on what the surrounding colors were. The VL1600 did exceptionally well holding a solid color regardless. The difference from the others was noticeable."

Self's design included maximalism effects and hugely saturated colors for some of the most standout setlist tracks. "This can often make it very difficult to render skin tone," he says. "But the VL1600 did so extraordinarily well. The effects wheel combined with color mixing allowed me to create an old school projection feel that was really cool. I try to push the limits of just how saturated and dramatic I can make a look, and the net result is some gorgeous overall looks."