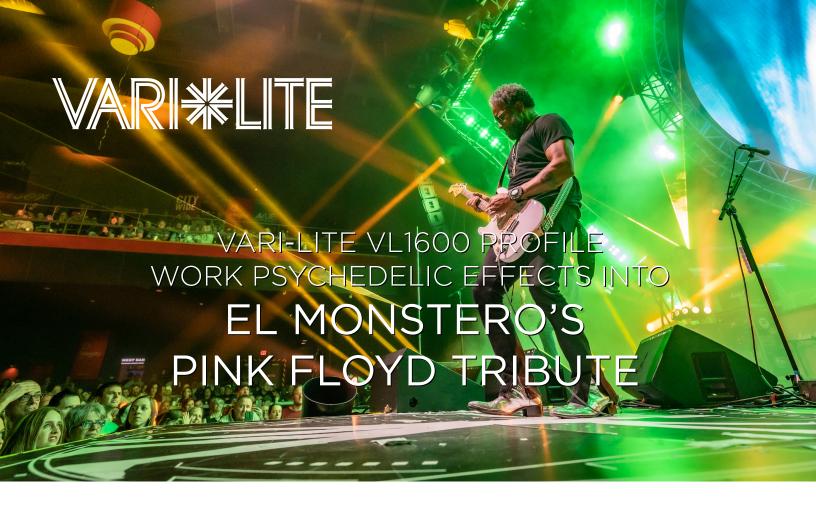

The much-loved St. Louis-based Pink Floyd tribute group El Monstero is something of an institution in the city, often playing a series of shows in the run-up to Christmas at the city's beautiful The Pageant theatre. In December 2022, they played seven sold-out nights, backed by a fittingly psychedelic lighting design by Chip Self using Vari-Lite VL1600 Profile luminaires.

Self, who is the founder of Midwest lighting production specialist Logic Systems, has been working with El Monstero for more than eight years, and has seen the band rise to Christmas period stardom in St. Louis. "These shows were very production intensive, incorporating audio, video, lighting, lasers, and pyrotechnics," says Self. "Logic Systems invested in the VL1600 Profile last year, and I wanted to use them on this show because I needed a high CRI key light fixture that could keep up with the overall intensity of the show and maintain a stable look in a very wide variety of colors and light levels."