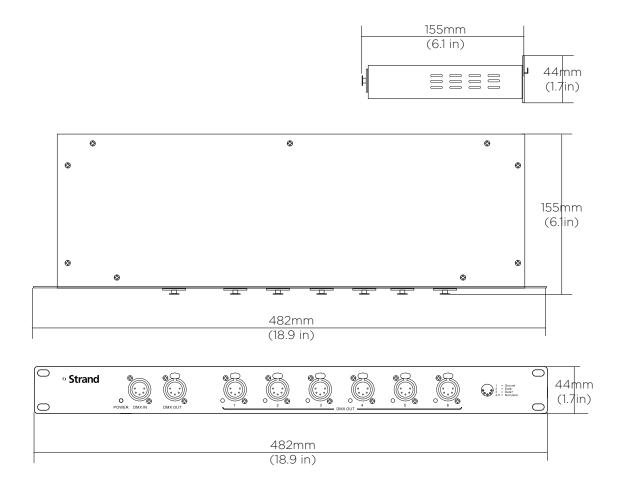

| POWE         | R                       |                                                                                                                                        |                               |  |
|--------------|-------------------------|----------------------------------------------------------------------------------------------------------------------------------------|-------------------------------|--|
|              | Supply                  | 100-230VAC                                                                                                                             |                               |  |
|              | Frequency               | Auto ranging 50 / 60Hz                                                                                                                 |                               |  |
|              | Power consumption (max) | 5W                                                                                                                                     |                               |  |
| DATA         |                         |                                                                                                                                        |                               |  |
|              | LED indicatiors         | Power and DMX sta                                                                                                                      | Power and DMX status          |  |
|              | Connections             | DMX/RDM input front and rear with >1000V isolation DMX/RDM pass through front and rear 6 x DMX/RDM buffered optically isolated outputs |                               |  |
|              | RDM                     | Provides transparer                                                                                                                    | Provides transparent splitter |  |
| ENVIR        | ONMENT                  | °C                                                                                                                                     | °F                            |  |
|              | Ambient temperature     | 0-40                                                                                                                                   | 32-104                        |  |
|              | Humidity                | 5-95% non-condens                                                                                                                      | sing                          |  |
| PHYSIC       | CALS                    |                                                                                                                                        |                               |  |
|              | IP rating               | IP20                                                                                                                                   |                               |  |
|              | Finish                  | Black                                                                                                                                  |                               |  |
| Construction |                         | Die-cast aluminium                                                                                                                     |                               |  |
|              | Mounting                | 1U high 19-in rack format                                                                                                              |                               |  |
| DIMENSIONS   |                         | mm                                                                                                                                     | in                            |  |
|              | HxWxD                   | 482 x 155 x 44                                                                                                                         | 18.9 × 6.1 × 1.7              |  |
| WEIGHT       |                         | kg                                                                                                                                     | Ib                            |  |
|              | Net weight              | 2.2                                                                                                                                    | 4.85                          |  |
| WARR         | ANTY AND APPROBATION    |                                                                                                                                        |                               |  |
|              | Warranty                | 2 years                                                                                                                                |                               |  |
|              | Approvals               | CE                                                                                                                                     |                               |  |