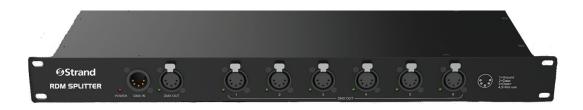

# **©Strand**RDM SPLITTER

The Strand RDM/DMX splitter is a 6 port, rack mounting RDM "transparent" splitter designed for distribution of DMX-512A(RDM) signals in a lighting network. Easy to use with high quality XLR 5 pin signal connectors, this unit provides robust plug and play capabilities for the distribution of DMX within typical entertainment environments.

The Strand RDM Splitter provides six buffered, opto-isolated outputs for connection to and control of DMX and RDM capable devices. Packaged into a 1U high rack mounting package it allows the splitter a to become a key part of your lighting installation. Power to the unit is provided via a locking PowerCon connector, ensuring power cannot accidentally be disconnected, helping you to safeguard your data distribution network against accidental power disconnection.

#### **FEATURES**

- Compatible with both DMX-512A(RDM) and DMX-512(1990)
- 1U rack mount housing design
- Signal In/Thru (XLR 5pin) front or rear
- 6 ports optically isolated and buffered output (XLR 5 pin)
- CE / ETL/cETL and FCC marked
- Locking power connector with PowerCon power input