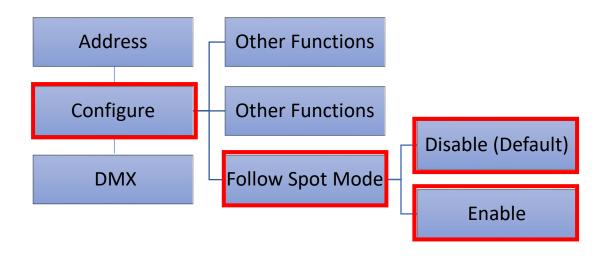

The follow spot mode can only be activated or deactivated via the User Interface see following page for updated user interface navigation

## Updated user interface navigation - revised