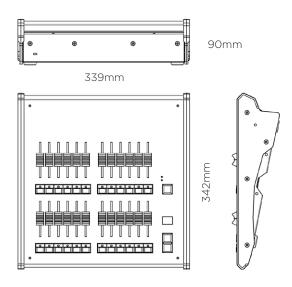

ed to be simple and quick to setup and use. There are no settings, no configuration and no difficult connections. Just plug in via USB and any ZerOS console is instantly upgraded.

A single button switches quickly between 'Channels' and 'Playbacks' at any time, and the 'Page Up' and 'Page Down' buttons are used to either switch between all patched channels on the console, or each page of playbacks. When multiple wings are used, simply setup each Wing onto a different

Phantom ZerOS will match whichever console is chosen when the software is loaded.

#### ORDERING INFORMATION

0020-000016-00 Wing

9805-000059-00 Wing Flightcase

0021-000005-00 Replacement coupling brackets

0021-00006-00 Replacement feet (x4)

## SUPPLIED ACCESSORIES

USB Cable

Coupling brackets

Feet

## **DIMENSIONS:**



Weight: 3.8kg

## MULTIPLES OF 24

Each ZerOS Wing has 24 multifunctional faders and 24 flash buttons. Multiple ZerOS Wings can be plugged in at any one time, increasing the hands-on operation of any ZerOS console.

#### MULTIFUNCTIONAL

Faders on ZerOS Wing can be switched between 'Channels' and 'Playbacks' at the touch of a button. They'll even automatically switch when you're ready to record a cue.

## QUICK SETUP

Wings can be plugged into any ZerOS Console, or laptop running Phantom ZerOS, by simply plugging in a USB cable. With the use of the 'Fader Function' and 'Page Up/Down' buttons, setup is complete.

CONTACT US +44 (0)1633 838088

www.vari-lite.com

©2018-2021 Signify Holding. All Rights Reserved. Changes to the products, to the information contained in this