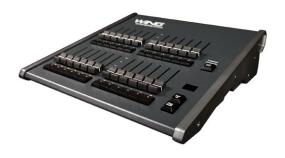

#### **KEY FEATURES**

- 24 multifunctional faders and 24 flash buttons
- Switch between 'Channels' and 'Playbacks' at the touch of a button
- Quick Setup
- Plug into any ZerOS Console
- Each ZerOS Console can add up to 6 Wings
- Key hole slot for wall mounting
- Optional adjustable legs for mounting at the rear of the FLX console
- CE compliant to all relevant standards
- Designed and manufactured to ISO9001 standard

### **OVERVIEW**

ZerOS Wing can be added onto any ZerOS console, or Phantom ZerOS the offline PC editor, to increase the number of channel playback faders

ZerOS Wing has been designed to be simple and quick to setup and use. There are no settings, no configuration and no difficult connections. Just plug in via USB and any ZerOS console is instantly upgraded.

## MULTIPLES OF 24

Each ZerOS Wing has 24 multifunctional faders and 24 flash buttons. Multiple ZerOS Wings can be plugged in at any one time, increasing the hands-on operation of any ZerOS console.

#### MULTIFUNCTIONAL

Faders on ZerOS Wing can be switched between 'Channels' and 'Playbacks' at the touch of a button. They'll even automatically switch when you're ready to record a cue.