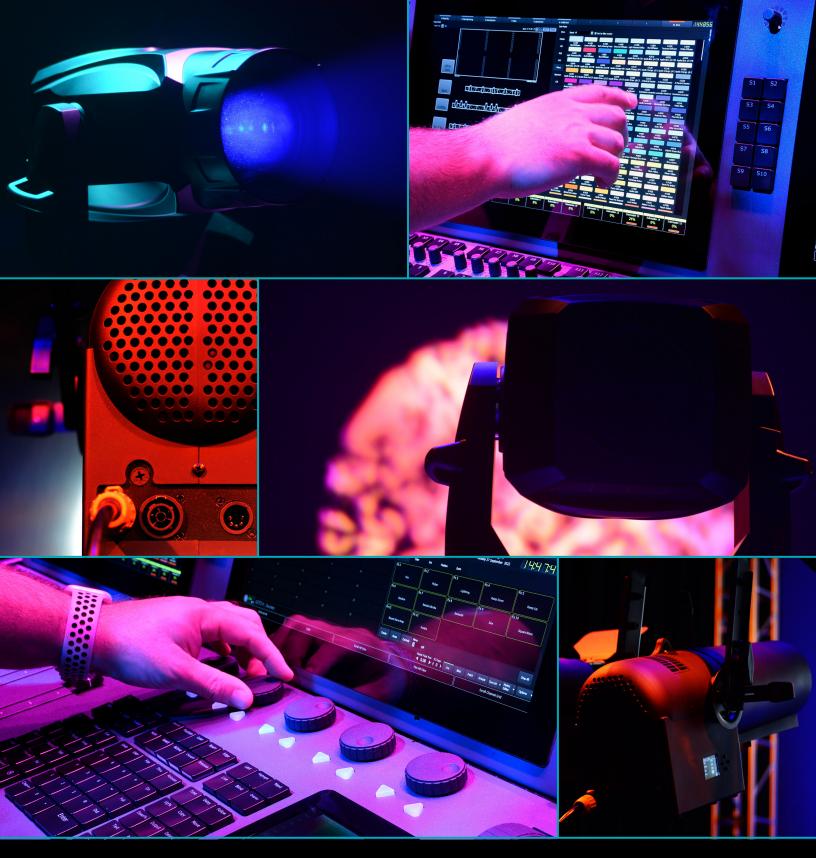

The VL600 Acclaim Series offers beautiful color rending, while the VL1600 Profile gives the perfect look every time. To help student techs get the look they want, the NEO X Series Console offers advanced capabilities in an easy-to-learn format.

#### CONNECTIVITY (120V)

**Neo X5 Console (x 1) -** high-performance lighting console designed for large facilities.

**Vision.Net 10.1" Touchscreen (x 2) -** touch-based panel to control a lighting system.