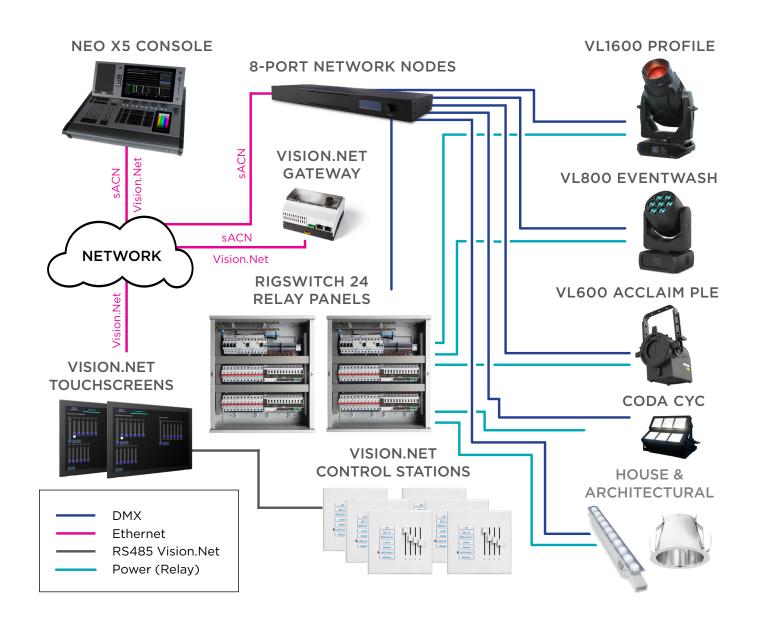

#### **LUMINAIRES**

- VL1600 Profile (x 8) precision high-output profile luminaire designed for theatre and studio.
- VL800 EventWash (x 10) mid-sized full color LED wash with 7 individually controllable LEDs.
- VL600 Acclaim Profile, Full Color (x 12) professional-grade theatrical profile with wide color spectrum and high CRI.
- VL600 Acclaim PLE, WW (x 17) theatrical profile with high output and fixed warm white source.
- Coda Cyc (x 8) seamless coverage for your cyclorama with high CRI and split-color control.

#### CONNECTIVITY (230V)

**Neo X5 Console (x 1) -** high-performance lighting console designed for large facilities.

**Vision.Net 10.1" Touchscreen (x 2) -** touch-based panel to control a lighting system.

**Vision.Net Control Station (x 6) -** simple interface for controlling lights during simple events.

**Vision.Net Gateway (x 1) -** DIN-rail mountable gateway for architectural control of house and stage lights.

**Networking Node 8 (x 2) -** configurable 8-port node for DMX-over-IP and Vision.Net bridging.

**RigSwitch 24 Relay Panel (x 2) -** modular panel providing relay-controlled 230V power to fixtures.