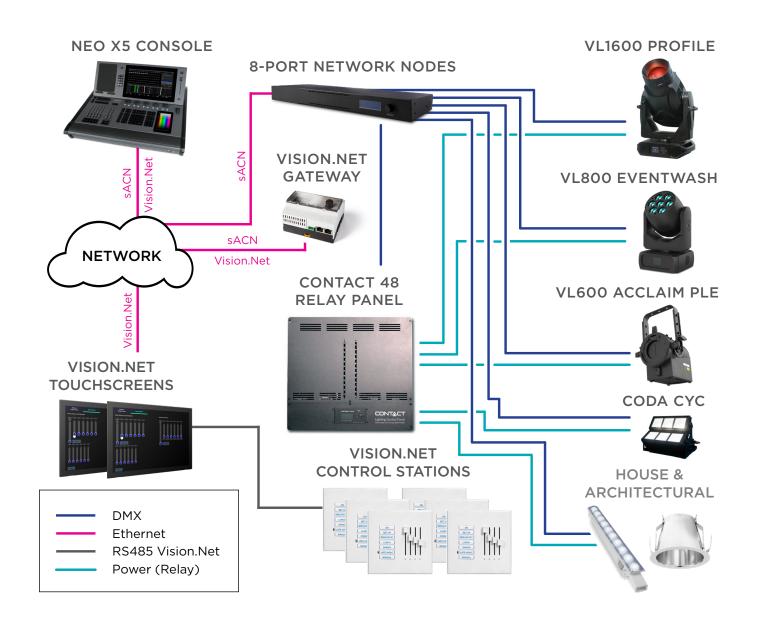

#### **LUMINAIRES**

- VL1600 Profile (x 8) precision high-output profile luminaire designed for theatre and studio.
- VL800 EventWash (x 10) mid-sized full color LED wash with 7 individually controllable LEDs.
- VL600 Acclaim Profile, Full Color (x 12) professional-grade theatrical profile with wide color spectrum and high CRI.
- VL600 Acclaim PLE, WW (x 17) theatrical profile with high output and fixed warm white source.
- Coda Cyc (x 8) seamless coverage for your cyclorama with high CRI and split-color control.

#### CONNECTIVITY (120V)

**Neo X5 Console (x 1) -** high-performance lighting console designed for large facilities.

**Vision.Net 10.1" Touchscreen (x 2) -** touch-based panel to control a lighting system.

**Vision.Net Control Station (x 6) -** simple interface for controlling lights during simple events.

**Vision.Net Gateway (x 1) -** DIN-rail mountable gateway for architectural control of house and stage lights.

**Networking Node 8 (x 2) -** configurable 8-port node for DMX-over-IP and Vision.Net bridging.

**Contact 48 (x 1) Relay Panel -** modular panel providing relay-controlled 120V power to fixtures.