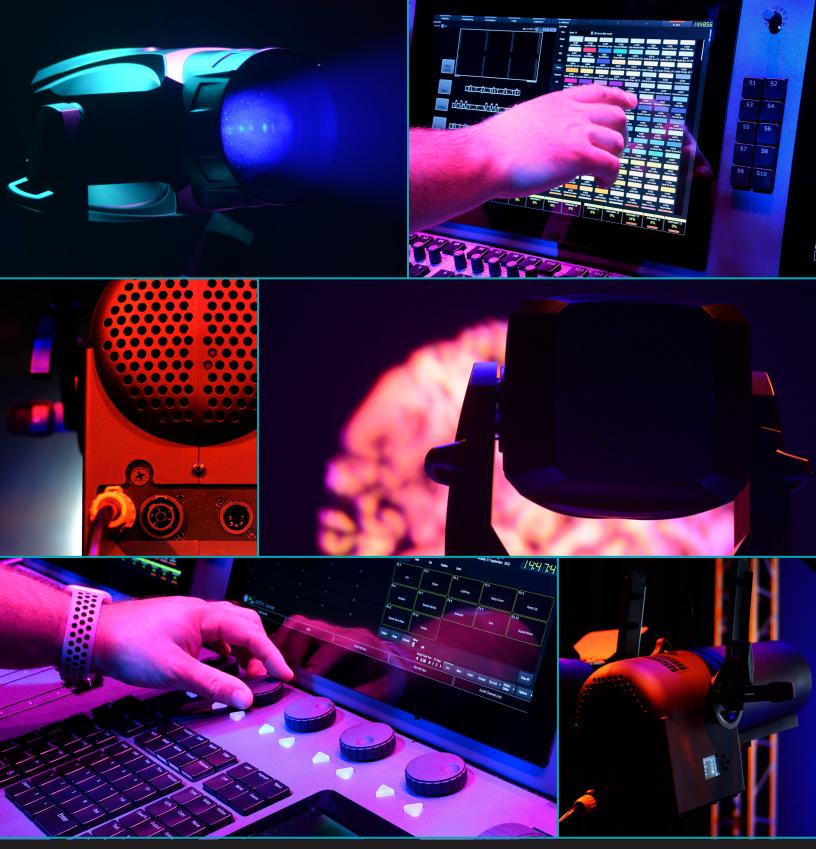

The VL600 Acclaim Series offers beautiful color rending, while the VL1600 Profile gives the perfect look every time. To help student techs get the look they want, the NEO X Series Console offers advanced capabilities in an easy-to-learn format.

#### LUMINAIRES

- VL1600 Profile (x 8) precision high-output profile luminaire designed for theatre and studio.
- VL800 EventWash (x 10) mid-sized full color LED wash with 7 individually controllable LEDs.
- **VL600 Acclaim PLE+ (x 29)** high output theatrical elipsoidal profile with wide color spectrum, high CRI, and built-in Ethercon connectivity.
- VL1200 Coda Cyc (x 8) seamless coverage for your cyclorama with high CRI and split-color control.

#### CONNECTIVITY

**Neo X5 Console (x 1)** – high-performance lighting console designed for large facilities.

**Vision.Net 10.1" Touchscreen (x 2) -** touch-based panel to control a lighting system.

**Vision.Net Control Station (x 6) -** simple interface for controlling lights during simple events.

**Vision.Net Gateway (x 1) –** DIN-rail mountable gateway for control of house and stage lights.

**RigSwitch+ Power Platform** – An all-in-one power control solution that offers rig and architectural power in a variety of system sizes.

**Networking Node 8 (x 2) -** configurable 8-port node for DMX-over-IP and Vision.Net bridging.