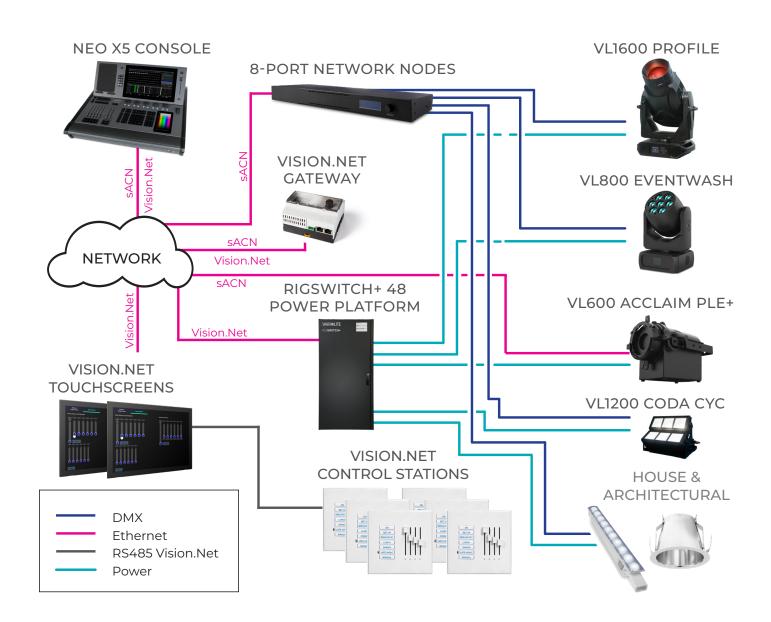

With our full range of fixtures and customizable power solutions, schools can have the fixture they need more places within a space. Networking Nodes then connect your entire solution over a LAN using sACN or Art-Net, ensuring affordable control now and in the future.

#### LUMINAIRES

- VL1600 Profile (x 8) precision high-output profile luminaire designed for theatre and studio.
- VL800 EventWash (x 10) mid-sized full color LED wash with 7 individually controllable LEDs.
- **VL600 Acclaim PLE+ (x 29)** high output theatrical elipsoidal profile with wide color spectrum, high CRI, and built-in Ethercon connectivity.
- VL1200 Coda Cyc (x 8) seamless coverage for your cyclorama with high CRI and split-color control.

#### CONNECTIVITY

**Neo X5 Console (x 1)** – high-performance lighting console designed for large facilities.

**Vision.Net 10.1" Touchscreen (x 2) -** touch-based panel to control a lighting system.

**Vision.Net Control Station (x 6) -** simple interface for controlling lights during simple events.

**Vision.Net Gateway (x 1) –** DIN-rail mountable gateway for control of house and stage lights.

**RigSwitch+ Power Platform** – An all-in-one power control solution that offers rig and architectural power in a variety of system sizes.

**Networking Node 8 (x 2) -** configurable 8-port node for DMX-over-IP and Vision.Net bridging.