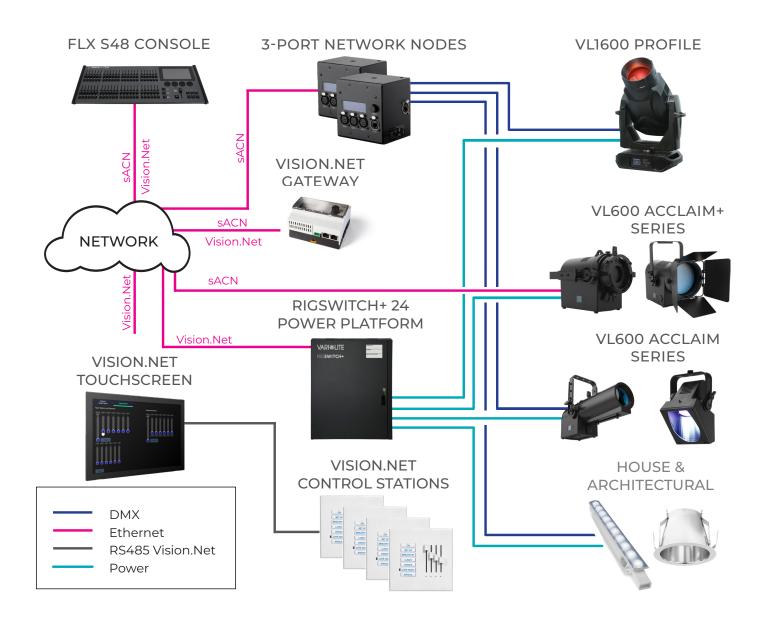

Vari-Lite offers an end-toend solution for productions in a mid-sized education space, making it easy to get the perfect look. For nonperformance use, Vision.Net Touchscreens and Button Stations offer simple system control without using the console.

#### CONNECTIVITY

**FLX S48 Console (x 1)** – intuitive lighting console to create beautiful looks in less time.

**Vision.Net 10.1" Touchscreen (x 1) -** touch-based panel to control a lighting system.

**Vision.Net Control Station (x 4) -** simple interface for controlling lights during simple events.

**Vision.Net Gateway (x 1) –** DIN-rail mountable gateway for control of house and stage lights.

**RigSwitch+ Power Platform** – An all-in-one power control solution that offers rig and architectural power in a variety of system sizes.

**Networking Node 3 (x 2) -** configurable 3-port node for DMX-over-IP and Vision.Net bridging.