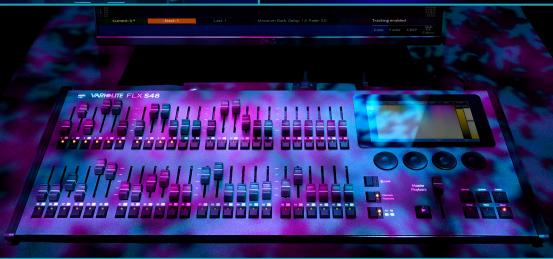

VL1600 Profile and VL600
Acclaim Series fixtures
introduce students to the
full breadth of theatrical
luminaires. Adding a FLX
S48 lighting console makes
it easy for young techs to
improve their skills, balancing
professional capabilities with a
simple, intuitive interface.

#### CONNECTIVITY

**FLX S48 Console (x 1)** – intuitive lighting console to create beautiful looks in less time.

**Vision.Net 10.1" Touchscreen (x 1) -** touch-based panel to control a lighting system.

**Vision.Net Control Station (x 4) -** simple interface for controlling lights during simple events.