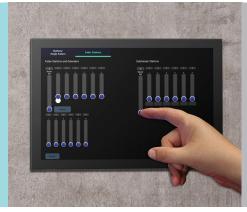

For everyday events, the Vision.Net Touchscreen is as comfortable as your personal tablet. Room lighting can be simply turned on and off, stage lighting looks can be recalled, and basic adjustments made effortlessly with the push of your finger.

#### CONNECTIVITY

**FLX S48 Console (x 1)** – intuitive lighting console to create beautiful looks in less time.

**Vision.Net 10.1" Touchscreen (x 1) -** touch-based panel to control a lighting system.

**Vision.Net Control Station (x 4) -** simple interface for controlling lights during simple events.