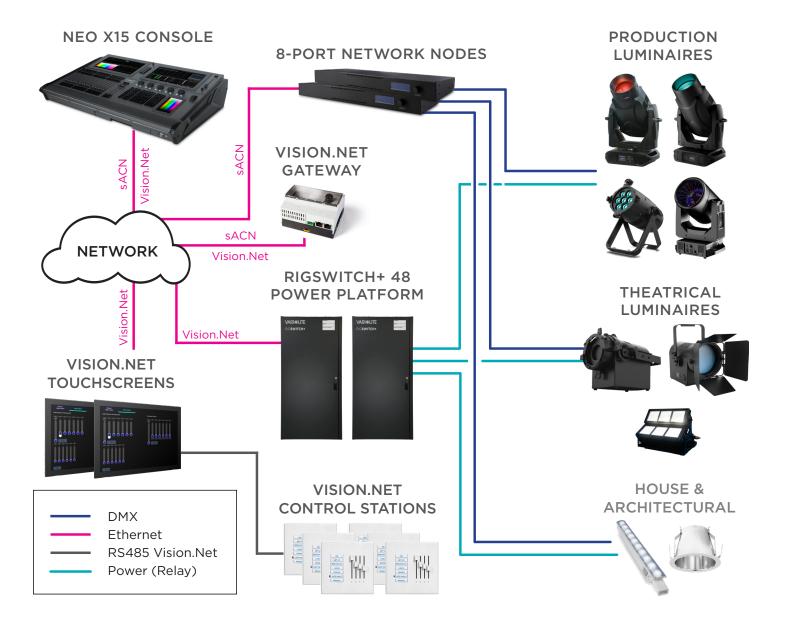

With our network-based control distribution solutions, fixtures can be mounted wherever you need, while the excellent light quality and a wide color range in our luminaires ensures everyone is seen clearly on stage and on screen.

The advanced features of the powerful Neo X15 Console give the look you need to your services and events, while the intuitive Vision.Net control system allows novice users to run stage and house lighting with minimal effort.

# CONNECTIVITY

**Neo X15 Console (x 1)** – high-performance lighting console designed for large facilities.

Vision.Net 10.1" Touchscreen (x 2) - touch-based panel to control a lighting system.

**Vision.Net Control Station (x 6) -** simple interface for controlling lights during simple events.

**Vision.Net Gateway (x 1)** – DIN-rail mountable gateway for control of house and stage lights.

**RigSwitch+ 48 Power Platform (x 2)** – An allin-one power control solution that offers rig and architectural power.

**Networking Node 8 (x 2) -** configurable 8-port node for DMX-over-IP and Vision.Net bridging.

Front cover photos by Priscilla Du Preez (top left), Alexander Wark Feeney (top right) and Daniel Lee (bottom right). On Unsplash.