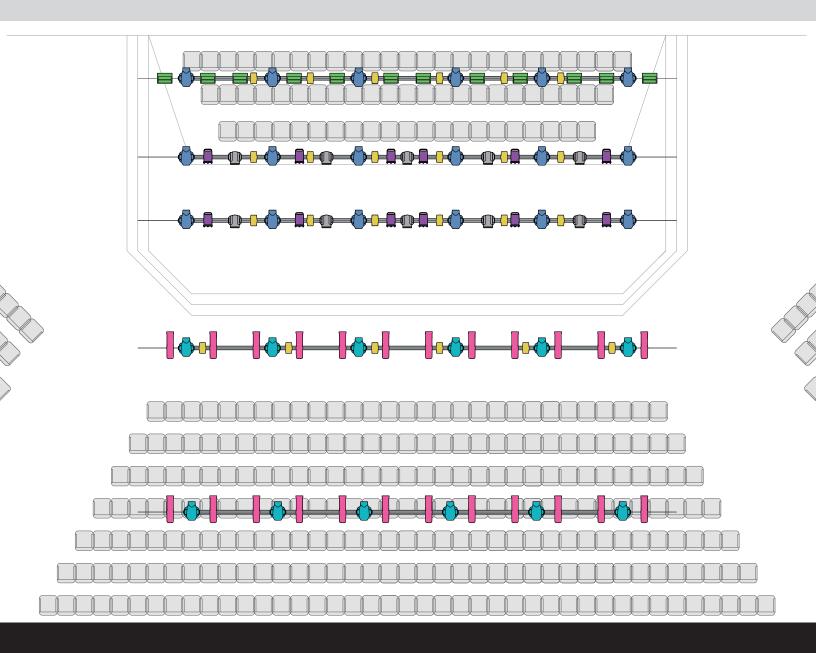

### Large House of Worship

- Central meeting space in facility
- 1500+ Seats
- Wide stage, balconies, and large seating areas
- Atmospheric projection and creative architectural lighting
- Weekly performances with
  - broadcast / streaming
  - Professional operators