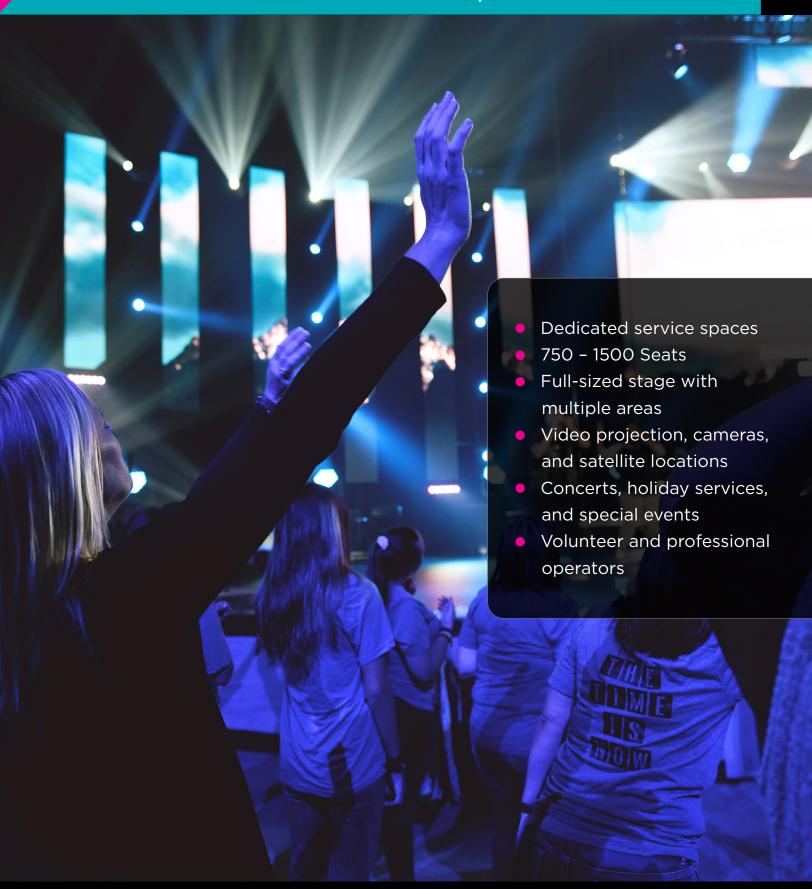

## Medium House of Worship

#### Challenge

#### Solution

Midsized houses of worship have lighting needs that range as widely as the needs of their parishioners, and typically require some combination of architectural, event, and full production-style lighting.