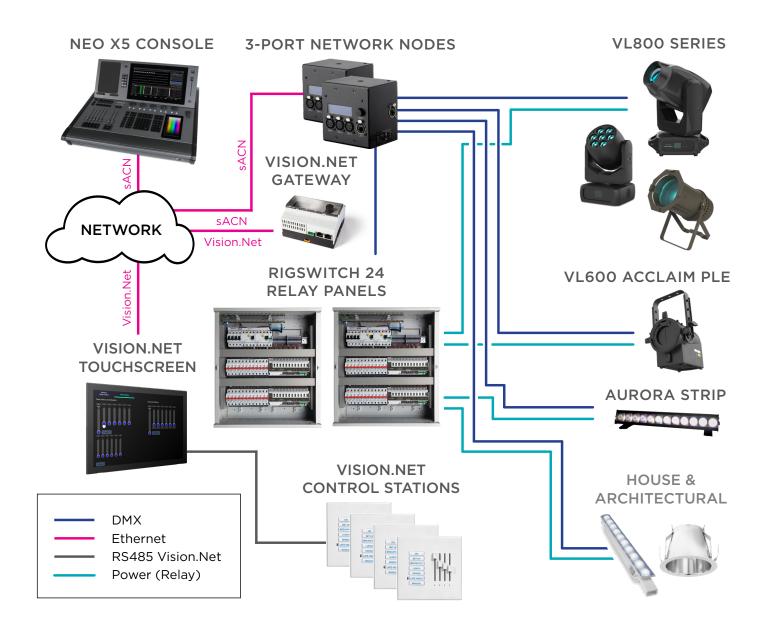

### **LUMINAIRES**

- VL800 EventProfile (x 6) compact LED event profile with professional-grade features.
- VL800 EventWash (x 6) mid-sized full color LED wash with 7 individually controllable LEDs.
- VL800 EventPar, RGBA (x 6) retro-style LED par.
- VL600 Acclaim PLE WW (x 18) theatrical profile with high output and fixed warm white source.
- Aurora Strip 12 (x 8) high output professional theatrical strip fixture with rich color mixing.

### CONNECTIVITY (120V)

**Neo X5 Console (x 1) -** high-performance lighting console designed for large facilities.

**Vision.Net 10.1" Touchscreen (x 1) -** touch-based panel to control a lighting system.

**Vision.Net Control Station (x 4) -** simple interface for controlling lights during simple events.

**Vision.Net Gateway (x 1) -** DIN-rail mountable gateway for architectural control of house and stage lights.

**Networking Node 3 (x 2) -** configurable 3-port node for DMX-over-IP and Vision.Net bridging.

**Contact 48 Relay Panel (x 1) -** modular panel providing relay-controlled 120V power to fixtures.

### CONNECTIVITY (230V)

**Neo X5 Console (x 1) -** high-performance lighting console designed for large facilities.

**Vision.Net 10.1" Touchscreen (x 1) -** touch-based panel to control a lighting system.

**Networking Node 3 (x 2) -** configurable 3-port node for DMX-over-IP and Vision.Net bridging.

**RigSwitch 24 Relay Panel (x 2) -** modular panel providing relay-controlled 230V power to fixtures.