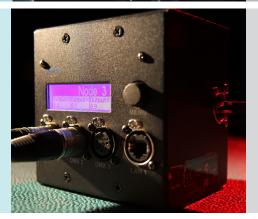

**Networking Node 3 (x 2) -** configurable 3-port node for DMX-over-IP and Vision.Net bridging.

**Contact 48 Relay Panel (x 1) -** modular panel providing relay-controlled 120V power to fixtures.