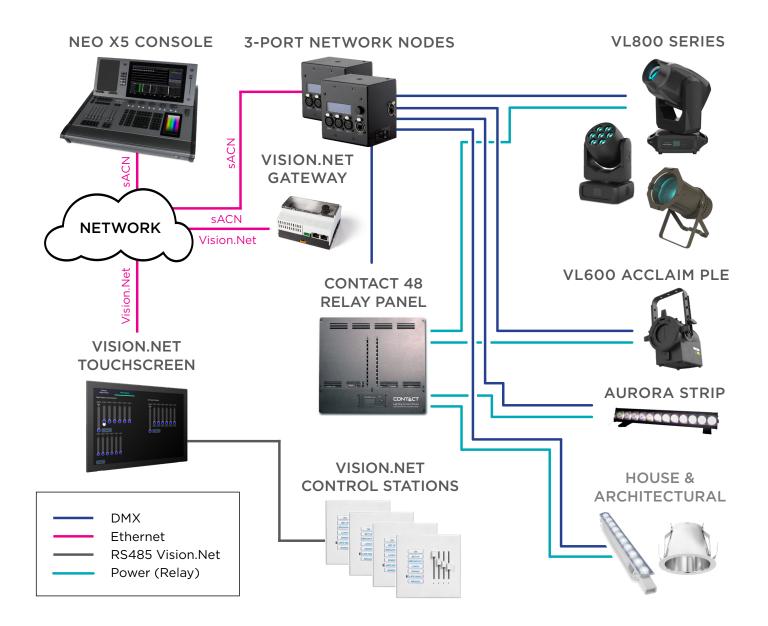

### **LUMINAIRES**

- VL800 EventProfile (x 6) compact LED event profile with professional-grade features.
- VL800 EventWash (x 6) mid-sized full color LED wash with 7 individually controllable LEDs.
- VL800 EventPar, RGBA (x 6) retro-style LED par.
- VL600 Acclaim PLE WW (x 18) theatrical profile with high output and fixed warm white source.
- Aurora Strip 12 (x 8) high output professional theatrical strip fixture with rich color mixing.

### CONNECTIVITY (120V)

**Neo X5 Console (x 1) -** high-performance lighting console designed for large facilities.

**Vision.Net 10.1" Touchscreen (x 1) -** touch-based panel to control a lighting system.

**Vision.Net Control Station (x 4) -** simple interface for controlling lights during simple events.

**Vision.Net Gateway (x 1) -** DIN-rail mountable gateway for architectural control of house and stage lights.

**Networking Node 3 (x 2) -** configurable 3-port node for DMX-over-IP and Vision.Net bridging.

**Contact 48 Relay Panel (x 1) -** modular panel providing relay-controlled 120V power to fixtures.