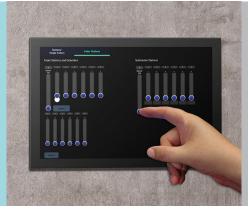

### CONNECTIVITY (120V)

**Neo X5 Console (x 1) -** high-performance lighting console designed for large facilities.

**Vision.Net 10.1" Touchscreen (x 1) -** touch-based panel to control a lighting system.