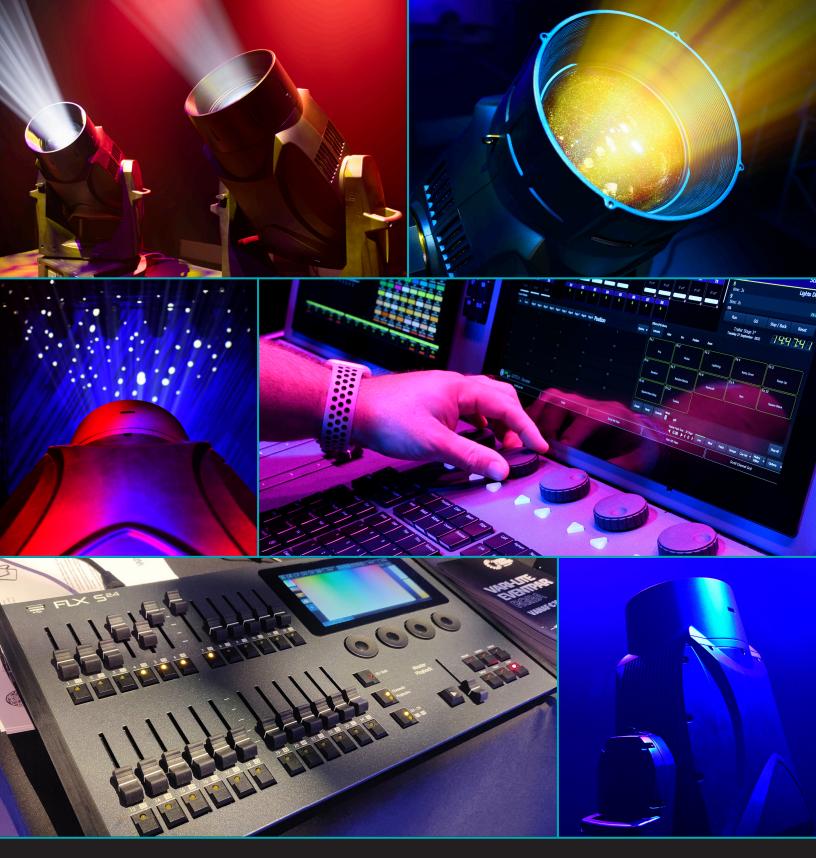

#### CONNECTIVITY

**Neo X Series Consoles -** high-performance lighting console designed for professional productions, with 5 and 15 fader options.

**FLX S Series Consoles -** intuitive lighting console to create beautiful looks in less time, with 24 and 48 channel options.

**Neo X Server –** the power of a Neo X console in a rackmount format for architainment applications.

**Vision.Net 10.1" Touchscreen -** touch-based panel to control a lighting system.

**Vision.Net Control Station -** simple interface for controlling lights during simple events.

**Vision.Net Gateway with DMX Module** – DIN-rail mounted gateway with 4 DMX ports for house and stage light control.