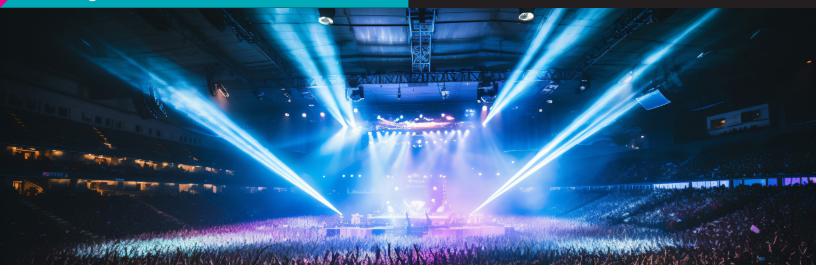

# Stadium & Arena Features HANN EN 3 20 E Large venues with lots of ambient light Multiple, connected spaces surrounding central area of play Production, architainment, and studio lighting Atmosphere of excitement and fun Multiuse spaces for concerts and other events Outdoor, indoor, or both

### Solution

When it's game time, there is nothing like the feeling of an amped up crowd cheering for their favorite team. Lighting in a stadium or arena should enhance the mood.

With wide color spectrums and a broad range of onboard effects, entertainment lighting from Vari-Lite offers the tools to create dynamic, engaging sports entertainment experiences fans will remember.

Between high ceilings and a preponderance of lights and LED signage in a modern stadium or arena, making an impact can be difficult. Entertainment lighting needs a way to cut through the ambient light over long throw distances.