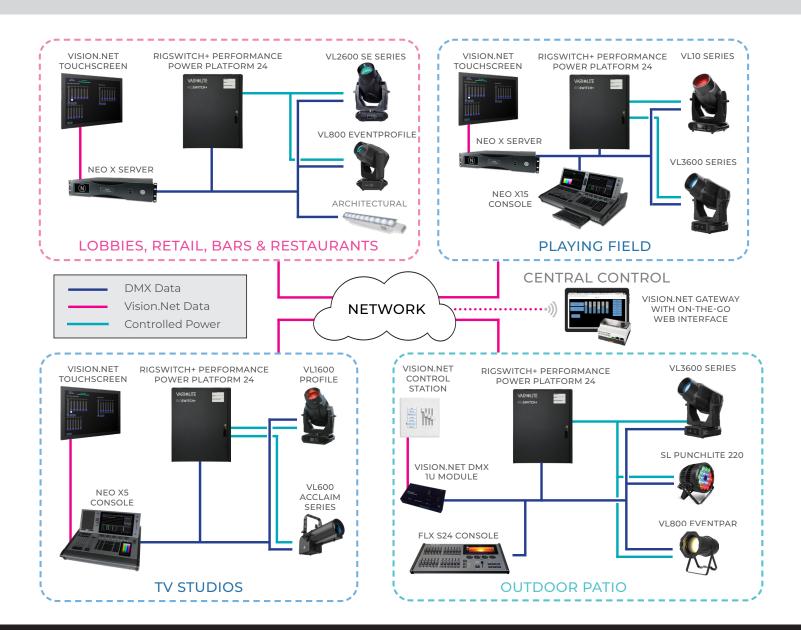

## Stadium & Arena Spaces

- Venue-wide Control –
  manage the lighting for
  the entire venue from
  anywhere with distributed
  control of timed events,
  emergency response,
  and maintenance.
- Studio Spaces commentators need a space to discuss the game on camera. Stadiums and arenas need excellent light quality in these spaces for natural skin tones.
- Playing Field the place where the magic happens, whether it's a pitch, field, or court. Amp up the excitement for games and performances alike with high powered entertainment lighting that ensures the fun goes on no matter the weather.

- **Lobbies** where guests get their first impression. Get energetic looks in these public spaces with moods that shift automatically.
- Bars, Restaurants, and Retail whether guests are looking for a bite to eat, the perfect souvenir, or just a break before, after, or even during the game, dining and retail spaces can be dynamic and engaging, fitting any mood.
- Patios and Outdoor Spaces –
   these outdoor entertainment
   spaces are great places for
   guests to gather before
   the doors open for a game
   or concert. Get weather resistant lighting to amp
   the mood and host small
   music acts.

#### CONNECTIVITY

**Neo X Series Consoles -** high-performance lighting console designed for professional productions, with 5 and 15 fader options.

**FLX S Series Consoles -** intuitive lighting console to create beautiful looks in less time, with 24 and 48 channel options.

**Neo X Server –** the power of a Neo X console in a rackmount format for architainment applications.

**Vision.Net 10.1" Touchscreen -** touch-based panel to control a lighting system.

**Vision.Net Control Station -** simple interface for controlling lights during simple events.

**Vision.Net Gateway with DMX Module** – DIN-rail mounted gateway with 4 DMX ports for house and stage light control.

#### RigSwitch+ Performance Power Platform -

Global rig and architectural power platform with 120V/277V and 230V options.

## Key Luminaires

VL3600 Series large-scale, high output
 production profile fixture

with a wide range of features and design to withstand inclement weather.

VL10 Series -

high output effects luminaire with features that bring punch to any event.

VL2600 SE Series -

family of high output workhorse fixtures perfect size and output for indoor arena spaces.

VL1600 Profile -

precision high-output profile luminaire with excellent light quality for media studios.

- SL Punchlite 220 high output IP-rated PAR with honeycomb lens and motorized zoom.
- VL800 Series family of compact event luminaires for indoor or outdoor themed/architainment applications.
- VL600 Acclaim Series family of fixed-position luminaires perfect for media studios.