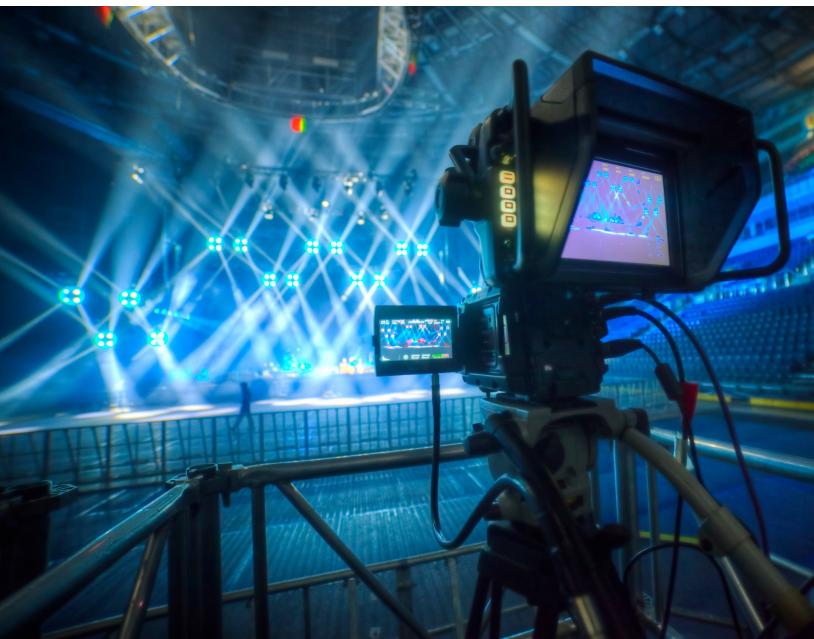

### Solution

When it's game time, there is nothing like the feeling of an amped up crowd cheering for their favorite team. Lighting in a stadium or arena should enhance the mood.

With wide color spectrums and a broad range of onboard effects, entertainment lighting from Vari-Lite offers the tools to create dynamic, engaging sports entertainment experiences fans will remember.

Between high ceilings and a preponderance of lights and LED signage in a modern stadium or arena, making an impact can be difficult. Entertainment lighting needs a way to cut through the ambient light over long throw distances.