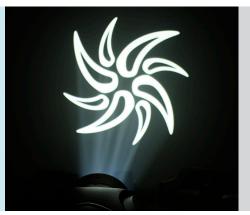

Branding is a major part of the design for any modern stadium or arena. Whether it's the logo of the team or paid sponsors, these venues need to project onto the playing area without permanently altering the look.

The customizable glass gobos and high output of the VL3600 Series and VL10 Series allow facilities to easily project crisp logos onto the field, offering a branding and revenue-generating opportunity.