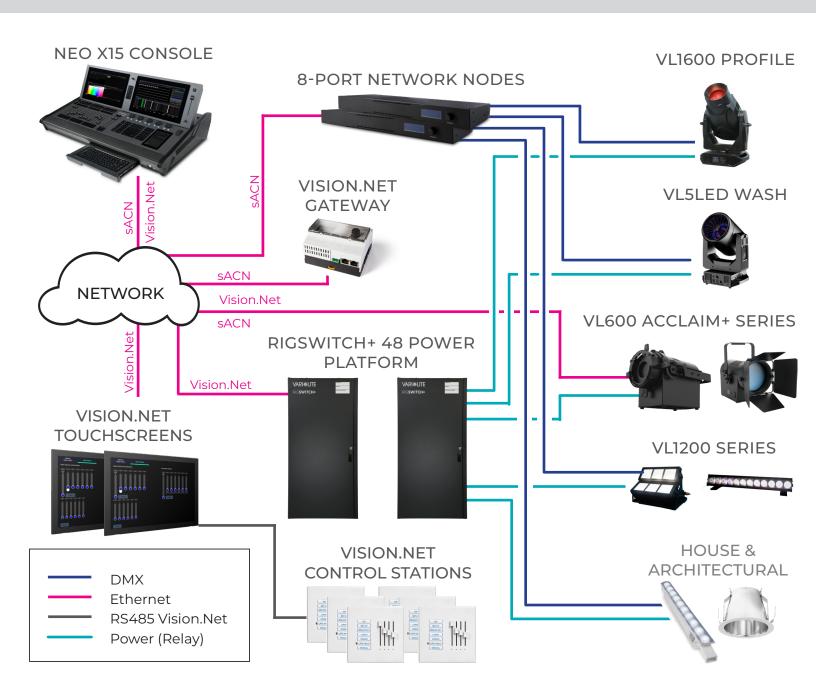

The Neo X15 is Vari-Lite's flagship, high-performance lighting console designed for large facilities, and helps designers find the perfect look in less time with an advanced effects engine that supports pixel mapping, media playback, timelines, and more.

#### CONNECTIVITY

**Neo X15 Console (x 1)** – high-performance lighting console designed for large facilities.

**Vision.Net 10.1" Touchscreen (x 2) -** touch-based panel to control a lighting system.

**Vision.Net Control Station (x 6) -** simple interface for controlling lights during simple events.

**Networking Node 8 (x 2) -** configurable 8-port node for DMX-over-IP and Vision.Net bridging.

**RigSwitch+ 48 (x 2) Power Platform –** An all-in-one power control solution that offers rig and architectural power.