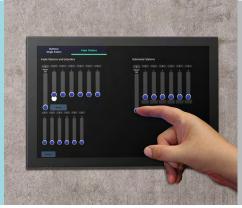

For everyday events, the Vision.Net Touchscreen is as comfortable as your personal tablet. Room lighting can be simply turned on and off, stage lighting looks can be recalled, and basic adjustments made effortlessly with the push of your finger.

## CONNECTIVITY (120V)

**FLX S24 Console (x 1) -** intuitive lighting console to create beautiful looks in less time.

**Vision.Net 10.1" Touchscreen (x 1) -** touch-based panel to control a lighting system.

### CONNECTIVITY (230V)

**FLX S24 Console (x 1) -** intuitive lighting console to create beautiful looks in less time.

**Vision.Net 10.1" Touchscreen (x 1) -** touch-based panel to control a lighting system.