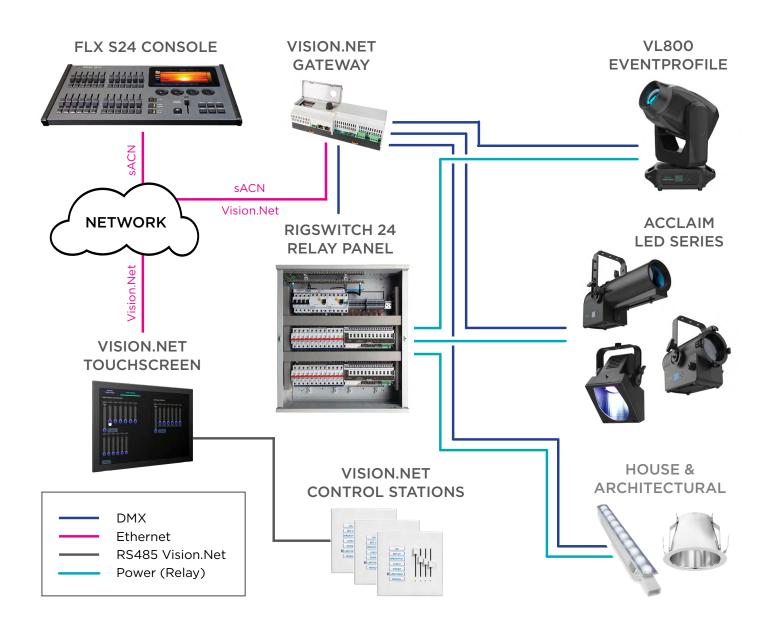

## CONNECTIVITY (120V)

**FLX S24 Console (x 1) -** intuitive lighting console to create beautiful looks in less time.

**Vision.Net 10.1" Touchscreen (x 1) -** touch-based panel to control a lighting system.

**Vision.Net Control Station (x 3) -** simple interface for controlling lights during simple events.

**Vision.Net Gateway with DMX Module (x 1) –** DIN-rail mounted gateway with 4 DMX ports for house and stage light control.

**Contact 24 Relay Panel (x 1) -** modular panel providing relay-controlled 120V power to fixtures.

### CONNECTIVITY (230V)

**FLX S24 Console (x 1) -** intuitive lighting console to create beautiful looks in less time.

**Vision.Net 10.1" Touchscreen (x 1) -** touch-based panel to control a lighting system.

**Vision.Net Control Station (x 3) -** simple interface for controlling lights during simple events.

Vision.Net Gateway with DMX Module (x 1) – DIN-rail mounted gateway with 4 DMX ports for house and stage light control.

**RigSwitch 24 Relay Panel (x 1) -** modular panel providing relay-controlled 230V power to fixtures.