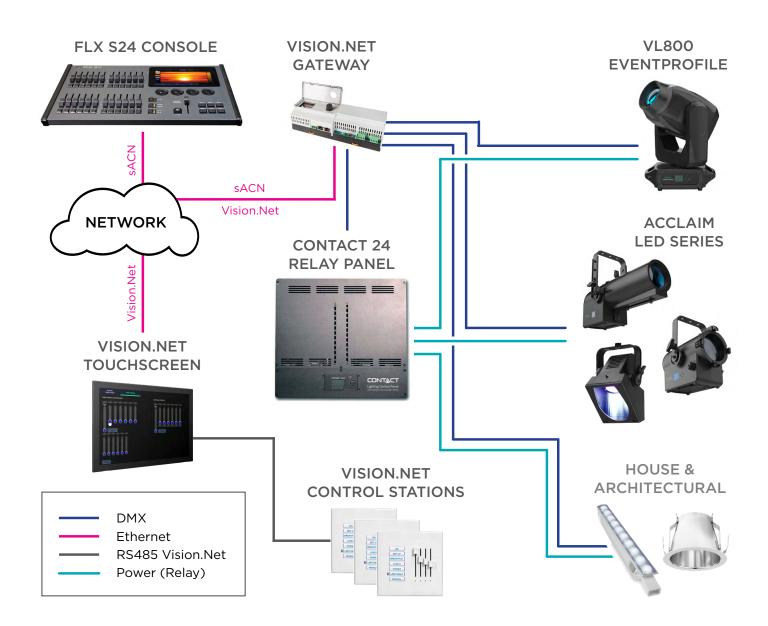

## CONNECTIVITY (120V)

**FLX S24 Console (x 1) -** intuitive lighting console to create beautiful looks in less time.

**Vision.Net 10.1" Touchscreen (x 1) -** touch-based panel to control a lighting system.

**Vision.Net Control Station (x 3) -** simple interface for controlling lights during simple events.

**Vision.Net Gateway with DMX Module (x 1) –** DIN-rail mounted gateway with 4 DMX ports for house and stage light control.

**Contact 24 Relay Panel (x 1) -** modular panel providing relay-controlled 120V power to fixtures.

### CONNECTIVITY (230V)

**FLX S24 Console (x 1) -** intuitive lighting console to create beautiful looks in less time.

**Vision.Net 10.1" Touchscreen (x 1) -** touch-based panel to control a lighting system.

**Vision.Net Control Station (x 3) -** simple interface for controlling lights during simple events.

Vision.Net Gateway with DMX Module (x 1) – DIN-rail mounted gateway with 4 DMX ports for house and stage light control.

**RigSwitch 24 Relay Panel (x 1) -** modular panel providing relay-controlled 230V power to fixtures.