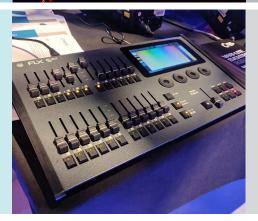

## CONNECTIVITY (120V)

**FLX S24 Console (x 1) -** intuitive lighting console to create beautiful looks in less time.

**Vision.Net 10.1" Touchscreen (x 1) -** touch-based panel to control a lighting system.

### CONNECTIVITY (230V)

**FLX S24 Console (x 1) -** intuitive lighting console to create beautiful looks in less time.

**Vision.Net 10.1" Touchscreen (x 1) -** touch-based panel to control a lighting system.