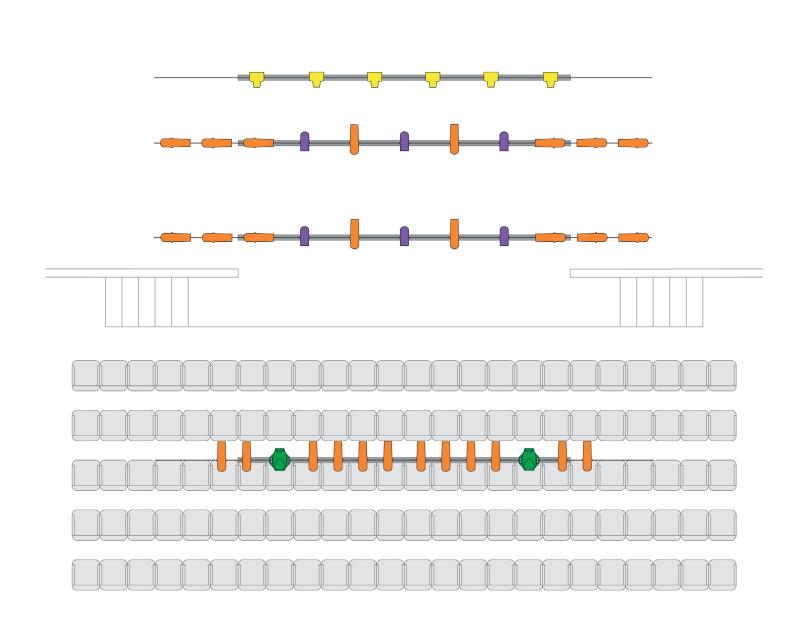

### **LUMINAIRES**

- VL800 EventProfile (x 2) compact LED event profile with professional-grade features.
- Acclaim LED 25° 50° Zoomspot (x 28) full color profile with integrated manual zoom and focus.
- Acclaim LED Fresnel (x6) true full color theatrical Fresnel wash.
- Acclaim LED Cyc (x6) full color cyclorama fixture designed for small to medium-sized spaces.