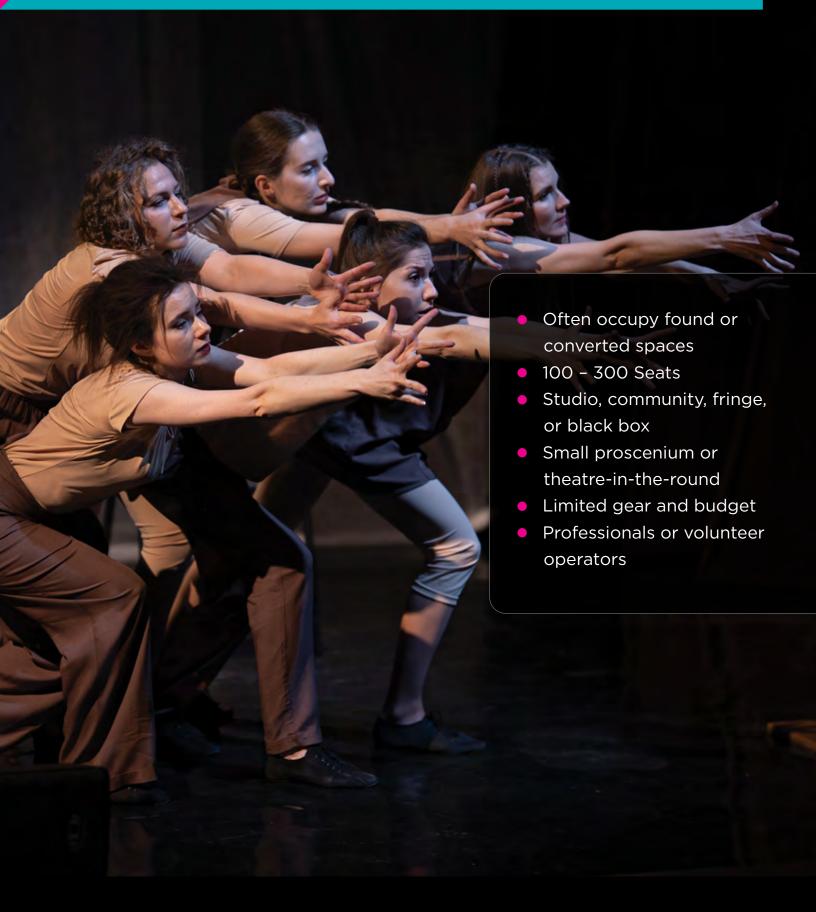

#### Solution

Small theatres are often spaces that have been adapted to meet the needs of a theatre. Sometimes these spaces are constructed in the style of a black box, while others have a faux proscenium.

An integrated Vari-Lite lighting system can provide a complete end-to-end solution to illuminate the variety of events that occur in a small or studio theatre.

The lighting positions are typically fixed and available power and control distribution limited. They are designed in a cost-effective manner to maximize space and performance style flexibility using technology that is value orientated.

Acclaim LED Series and VL800 Series fixtures provide the flexibility and feature set needed to illuminate any type of performance, with exceptional output and consistent colors.

Because community theatres often have strict time constraints and use packaged pricing, lighting designers must be highly creative with how they use the limited gear already on hand.